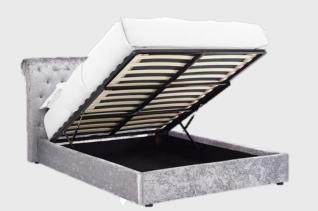

## **OPERATIONS**

**Gas-Lift Storage** 

# STORAGE OPTIONS

**SCAN FOR MORE INFO** 

www.AtlasFurnitureAsia.com

VIEW ONLINE

Quick-access, end opening or side opening, the gas-lift storage option is a top-seller.