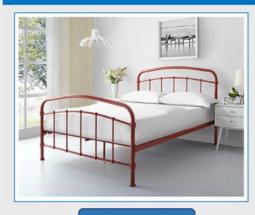

#### Standard Bed Frames

Available in sizes for all countries, single, double, king, in a multitude of fabrics and designs, plus exciting storage options.